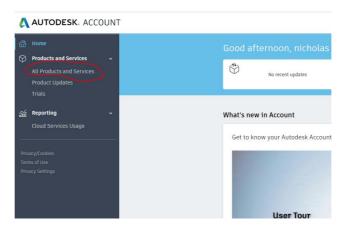

7. Once verified go to <a href="https://www.autodesk.com/education/edu-software/">https://www.autodesk.com/education/edu-software/</a> to get the licenses you require